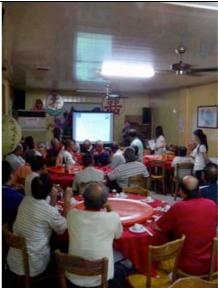

### i. Agenda

The Local Stakeholder Meeting for InfraVest Taiwan Wind Farms Bundled Project 2012 was held separately for local residents surrounding the project site:

The LSC meeting of Chubei Wind Farm Project was held on 3rd Sep 2012 at No.86, Aly.60,Ln.155,Sec.5,Fenggang Rd., Chubei City, Hsinchu County.