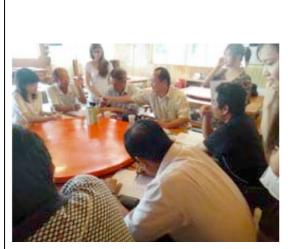

### i. Agenda

The Local Stakeholder Meeting for InfraVest Taiwan Wind Farms Bundled Project 2012 was held separately for local residents surrounding the project site:

The LSC meeting of Chubei Wind Farm Project was held on 3rd Sep 2012 at No.86, Aly.60,Ln.155,Sec.5,Fenggang Rd., Chubei City, Hsinchu County.