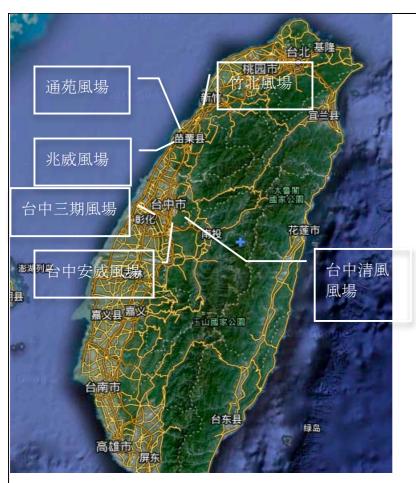

### A. 3. Current project status

Provide information on the status of key project cycle stages (financing, equipment

procurement, construction, commissioning) with dates where possible/relevant.

The proposed project is a bundle of six wind energy projects, "InfraVest Tongyuan Wind farm project", "infraVest Chubei Wind farm project", "InfraVest Zhaowei Wind farm project", "InfraVest TaiChung III Wind farm project", "InfraVest Qingfeng wind fram project", "InfraVest Anwei Wind farm project". It shall not be debundled into separate projects in the future.

### Summary

The project involves the development of six wind farms in Taiwan:

- InfraVest Tongyuan Wind farm project: a 27.6 MW onshore wind farm located in Tongxiao Township, Miaoli County, which comprises 12 wind turbines (hereafter: Tongyuan Wind farm).
- InfraVest Chubei Wind farm project: a 11.5 MW onshore wind farm in Hsinchu County, Zhubei City which comprises 5 wind turbines (hereafter:Chubei wind farm)
- InfarVest Zhaowei Wind farm project: a 13.8 MW onshore wind farm in Tongxiao Township, Miaoli County, which comprises 6 wind turbines (hereafter: Zhaowei wind farm)
- Taichung III Wind Farm Project: 5 wind turbines with total capacity of 11.5 MW in Da-an Township and Da-jia Township, Taichung County.
- Taichung Chingfeng Wind Farm Project: 1 wind turbine of 2.3 MW in Chingfeng Township, Taichung County.
- Taichung Anwei Wind Farm Project: 5 wind turbines with total capacity of 11.5 MW in Da'an Township, Dajia Township, and Chingshui Township, Taichung County.

The relevant information of the each wind farm is summarized as followed table:

| Wind Farm | Starting date | Conducting   | Location                | Coordinates   |
|-----------|---------------|--------------|-------------------------|---------------|
| Name      |               | date         |                         | for center of |
|           |               |              |                         | farm          |
| Chubei    | estimated to  | estimated to | located in Chubei       | 24°51'47"N,   |
| Wind Farm | strat to      | start to     | township, Hsinchu       | 120°56'23"E   |
| Project   | construct in  | commission   | County, Taichuang       |               |
|           | 2017          | in 2017      |                         |               |
| Zhaowei   | estimated to  | estimated to | located in Tongxiao     | 24°29'57"N,   |
| Wind Farm | strat to      | start to     | Township, Miaoli County | 120°40'28"E   |
| Project   | construct in  | commission   |                         |               |
|           | 2017          | in 2017      |                         |               |
| Tongyuan  | 13/12/2012    | 30/05/2013   | located in Tongxiao &   | 24°25'37"N,   |
| Wind Farm |               |              | Yuanli Township, Miaoli | 120°36'57"E   |
| Project   |               |              | County                  |               |

|      | hung III<br>d Farm<br>ect       | 06/08/2014 | 04/11/2014 | located in Da-an<br>Township and Da-jia<br>Township,Taichung<br>County             | 24°22'32''N,<br>120°34'49"E |
|------|---------------------------------|------------|------------|------------------------------------------------------------------------------------|-----------------------------|
| Chir | hung<br>ngfeng<br>d Farm<br>ect | 14/09/2014 | 07/05/2015 | located in Chingshui<br>Township, Taichung<br>County                               | 24°18'21"N,<br>120°32'55"E  |
|      |                                 | 13/08/2014 | 04/05/2015 | located in Da'an Township, Dajia Township, and Chingshui Township, Taichung County | 24°24'14"N,<br>120°36'40"E  |