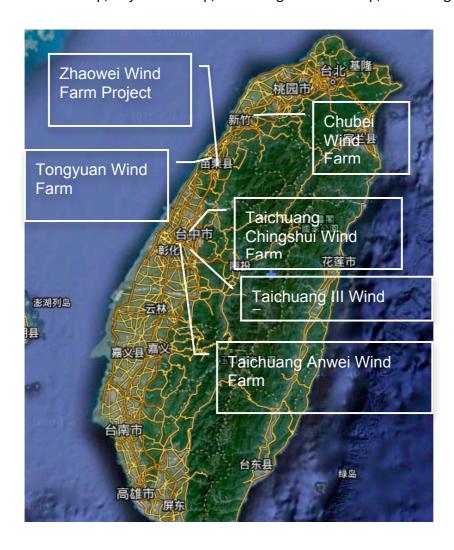

### A. 3. Current project status

Provide information on the status of key project cycle stages (financing, equipment

procurement, construction, commissioning) with dates where possible/relevant.

The proposed project is a bundle of six wind energy projects, "InfraVest Tongyuan Wind farm project", "infraVest Chubei Wind farm project", "InfraVest Zhaowei Wind farm project", "InfraVest TaiChung III Wind farm project", "InfraVest Qingfeng wind fram project", "InfraVest Anwei Wind farm project". It shall not be debundled into separate projects in the future.

### Summary

The project involves the development of six wind farms in Taiwan:

- InfraVest Tongyuan Wind farm project: a 27.6 MW onshore wind farm located in Tongxiao Township, Miaoli County, which comprises 12 wind turbines (hereafter: Tongyuan Wind farm).
- InfraVest Chubei Wind farm project: a 11.5 MW onshore wind farm in Hsinchu County, Zhubei City which comprises 5 wind turbines (hereafter:Chubei wind farm)
- InfarVest Zhaowei Wind farm project: a 13.8 MW onshore wind farm in Tongxiao Township, Miaoli County, which comprises 6 wind turbines (hereafter: Zhaowei wind farm)
- Taichung III Wind Farm Project: 5 wind turbines with total capacity of 11.5 MW in Da-an Township and Da-jia Township, Taichung County.
- Taichung Chingfeng Wind Farm Project: 1 wind turbine of 2.3 MW in Chingfeng Township, Taichung County.
- Taichung Anwei Wind Farm Project: 5 wind turbines with total capacity of 11.5 MW in Da'an Township, Dajia Township, and Chingshui Township, Taichung County.

The relevant information of the each wind farm is summarized as followed table:

| Wind Farm | Starting date | Conducting   | Location                | Coordinates   |
|-----------|---------------|--------------|-------------------------|---------------|
| Name      |               | date         |                         | for center of |
|           |               |              |                         | farm          |
| Chubei    | estimated to  | estimated to | located in Chubei       | 24°51'47"N,   |
| Wind Farm | strat to      | start to     | township, Hsinchu       | 120°56'23"E   |
| Project   | construct in  | commission   | County, Taichuang       |               |
|           | 2017          | in 2017      |                         |               |
| Zhaowei   | estimated to  | estimated to | located in Tongxiao     | 24°29'57"N,   |
| Wind Farm | strat to      | start to     | Township, Miaoli County | 120°40'28"E   |
| Project   | construct in  | commission   |                         |               |
|           | 2017          | in 2017      |                         |               |
| Tongyuan  | 13/12/2012    | 30/05/2013   | located in Tongxiao &   | 24°25'37"N,   |
| Wind Farm |               |              | Yuanli Township, Miaoli | 120°36'57"E   |
| Project   |               |              | County                  |               |

|      | hung III<br>d Farm<br>ect       | 06/08/2014 | 04/11/2014 | located in Da-an<br>Township and Da-jia<br>Township,Taichung<br>County             | 24°22'32''N,<br>120°34'49"E |
|------|---------------------------------|------------|------------|------------------------------------------------------------------------------------|-----------------------------|
| Chir | hung<br>ngfeng<br>d Farm<br>ect | 14/09/2014 | 07/05/2015 | located in Chingshui<br>Township, Taichung<br>County                               | 24°18'21"N,<br>120°32'55"E  |
|      |                                 | 13/08/2014 | 04/05/2015 | located in Da'an Township, Dajia Township, and Chingshui Township, Taichung County | 24°24'14"N,<br>120°36'40"E  |